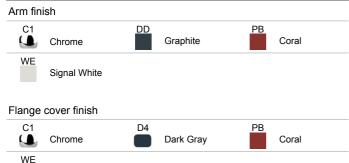

## Available Finishes (xx)

### Materials and finishes

Signal White

| Aluminium | Rough finish |
|-----------|--------------|
| Aluminium | Glossy       |
| ABS       | Opaque       |