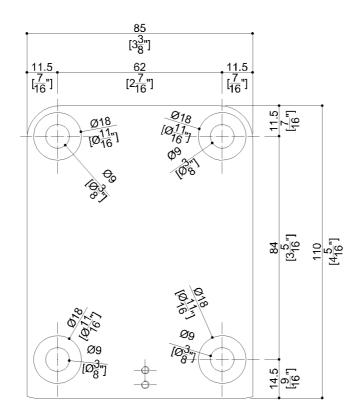

#### **Installation Hardware Details**

Plastic connectors

#### Y88JKS82

### Alluminum fixing plate