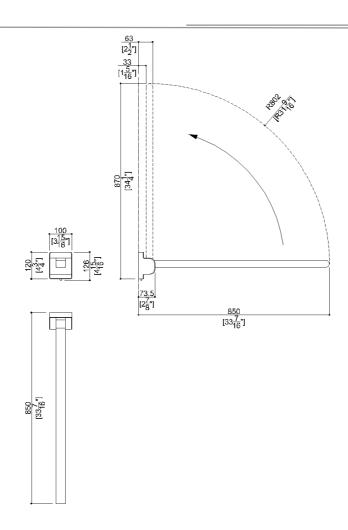

### **Product Data**

3-15/16 x 33-7/16 x 4-3/4 Overall Dimensions (Inch.)

7.5 Net Weight (lbs.)

# G18JCS09XX Series HUG