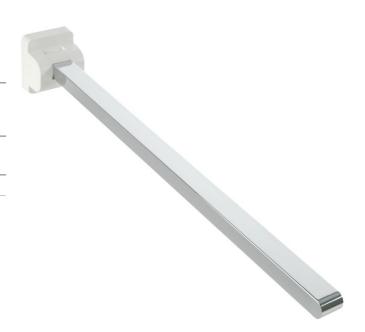

#### G18JCS09xx Series HUG

33" folding grab bar, removable, stainless steel, ABS and aluminum flange cover,

Optional accessories for this product: F18AGS01, F18JMS01, F18JIS01

# G18JCS09XX Series HUG