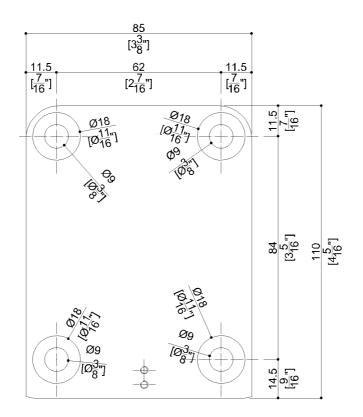

# G18JCS08xX Series HUG

# 28" folding grab bar, removable

Optional accessories for this product: F18AGS01, F18JMS01, F18JIS01

| 3-15/16 x 27-9/16 x 4-3/4        |
|----------------------------------|
| 6.61                             |
|                                  |
|                                  |
|                                  |
| Nylon bag in cardboard packaging |
| 35 x 5-11/16 x 4-5/16            |
|                                  |
|                                  |







# G18JCS08xx Series HUG

# Y88JKS82

# Alluminum fixing plate



# Available Finishes (xx) Arm finish C1 Chrome WE Signal White

Flange cover finish



# Load Capacity

| =ouu oupuony |          |            |          |
|--------------|----------|------------|----------|
| Vertical     | 331 lbs. | Horizontal | 220 lbs. |

# Warning

Before installation and use, read the installation and use instructions in their entirety. If questions arise please contact Ponte Giulio company.

## Cleaning

Product can be cleaned with a cloth and warm soapy water. Non abrasive, solvent free cleaners can also be used.

### Warranty

Please visit www.pontegiulio.com for complete warranty details.

## Materials and finishes

| Aluminium | Glossy       |
|-----------|--------------|
| Aluminium | Rough finish |
| ABS       | Opaque       |