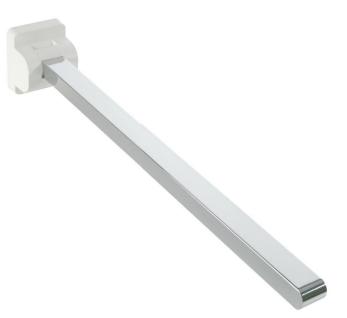

# 28" folding grab bar, removable

Optional accessories for this product: F18AGS01, F18JMS01, F18JIS01

| 3-15/16 x 27-9/16 x 4-3/4        |
|----------------------------------|
| 6.61                             |
|                                  |
|                                  |
|                                  |
| Nylon bag in cardboard packaging |
| 35 x 5-11/16 x 4-5/16            |
|                                  |
|                                  |