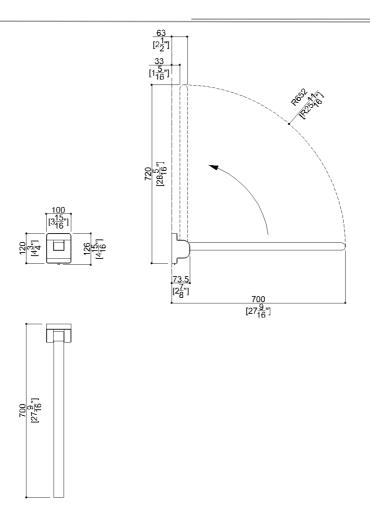

# 28" folding grab bar, removable

Optional accessories for this product: F18AGS01, F18JMS01, F18JIS01

| 3-15/16 x 27-9/16 x 4-3/4        |
|----------------------------------|
| 6.61                             |
|                                  |
|                                  |
|                                  |
| Nylon bag in cardboard packaging |
| 35 x 5-11/16 x 4-5/16            |
|                                  |
|                                  |