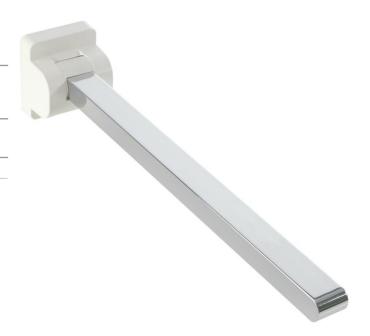

# G18JCS07XX Series HUG

## 24" folding grab bar, removable

Optional accessories for this product: F18AGS01, F18JMS01, F18JIS01

### **Product Data**

Overall Dimensions (Inch.) 3-15/16 x 23-5/8 x 4-3/4

Net Weight (lbs.) 5.95

Installation Hardware Details

Screws not included