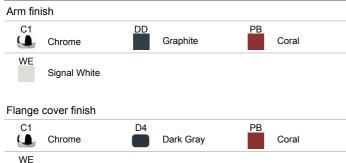

## Available Finishes (xx)

### Materials and finishes

Signal White

| Aluminium | Rough finish |
|-----------|--------------|
| Aluminium | Glossy       |
| ABS       | Opaque       |