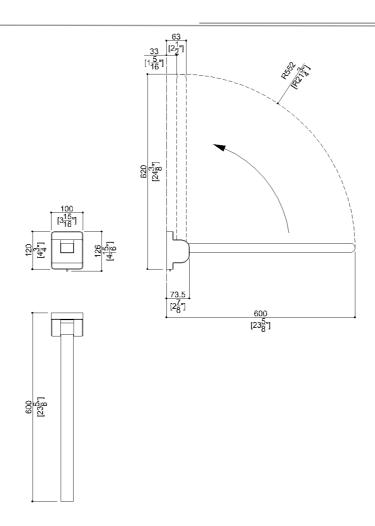

### **Product Data**

Overall Dimensions (Inch.) 3-15/16 x 23-5/8 x 4-3/4

Net Weight (lbs.) 5.95

Installation Hardware Details

Screws not included

#### **Load Capacity**

| Vertical | 331 lbs. | Horizontal | 220 lbs. |
|----------|----------|------------|----------|
|          |          |            |          |