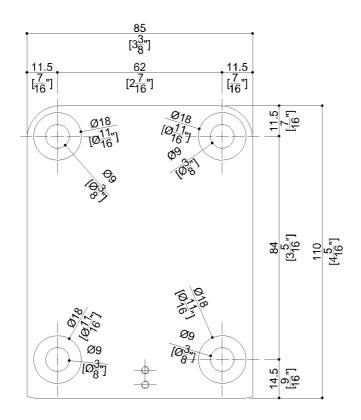

# G18JCS07XX Series HUG

## 24" folding grab bar, removable

Optional accessories for this product: F18AGS01, F18JMS01, F18JIS01

### **Product Data**

Overall Dimensions (Inch.) 3-15/16 x 23-5/8 x 4-3/4

Net Weight (lbs.) 5.95

Installation Hardware Details

Screws not included

### **Packaging Details**

Package Nylon bag in cardboard packaging

Package dimensions (Inch.) 25 x 5-11/16 x 4-5/16

Package weight (lbs.) 6.5







# G18JCS07XX Series HUG

### Y88JKS82

### Alluminum fixing plate



## Available Finishes (xx)



#### **Load Capacity**

| Vertical | 331 lbs. | Horizontal | 220 lbs. |
|----------|----------|------------|----------|
|          |          |            |          |

### Warning

Before installation and use, read the installation and use instructions in their entirety. If questions arise please contact Ponte Giulio company.

#### Cleaning

Product can be cleaned with a cloth and warm soapy water. Non abrasive, solvent free cleaners can also be used.

### Warranty

Please visit www.pontegiulio.com for complete warranty details.

### Materials and finishes

Signal White

| Aluminium | Rough finish |
|-----------|--------------|
| Aluminium | Glossy       |
| ABS       | Opaque       |